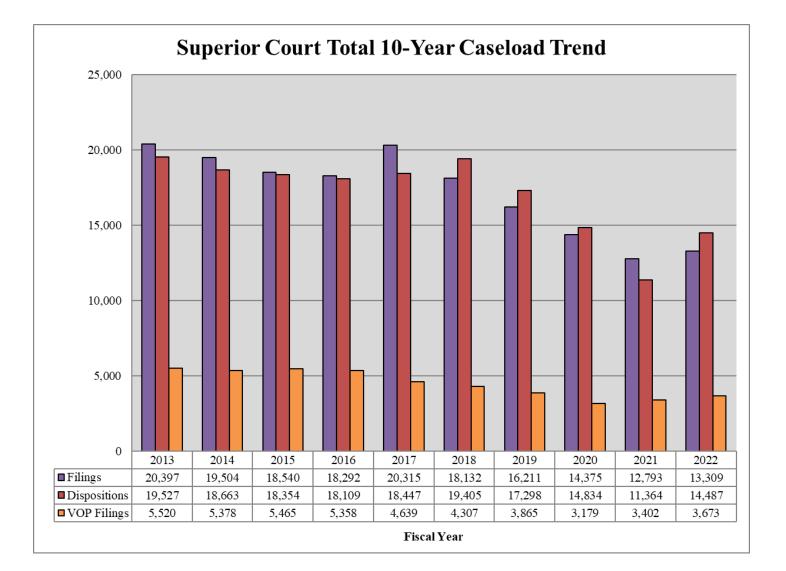

Source: Court Administrator and Case Scheduling Office, Superior Court; Administrative Office of the Courts.

| Caseload Comparison - Fiscal Years 2021-2022 - Total Case Filings |        |        |        |          |  |  |  |  |  |
|-------------------------------------------------------------------|--------|--------|--------|----------|--|--|--|--|--|
|                                                                   | 2021   | 2022   | Change | % Change |  |  |  |  |  |
| New Castle County                                                 | 8,805  | 8,794  | -11    | -0.1%    |  |  |  |  |  |
| Kent County                                                       | 1,727  | 1,843  | 116    | 6.7%     |  |  |  |  |  |
| Sussex County                                                     | 2,261  | 2,672  | 411    | 18.2%    |  |  |  |  |  |
| State                                                             | 12,793 | 13,309 | 516    | 4.0%     |  |  |  |  |  |

| Caseload Comparis | son - Fiscal Yea | ars 2021-2022 - | <b>Total Case Dis</b> | positions |
|-------------------|------------------|-----------------|-----------------------|-----------|
|                   | 2021             | 2022            | Change                | % Change  |
| New Castle County | 7,879            | 9,412           | 1,533                 | 19.5%     |
| Kent County       | 1,407            | 2,266           | 859                   | 61.1%     |
| Sussex County     | 2,078            | 2,809           | 731                   | 35.2%     |
| State             | 11,364           | 14,487          | 3,123                 | 27.5%     |