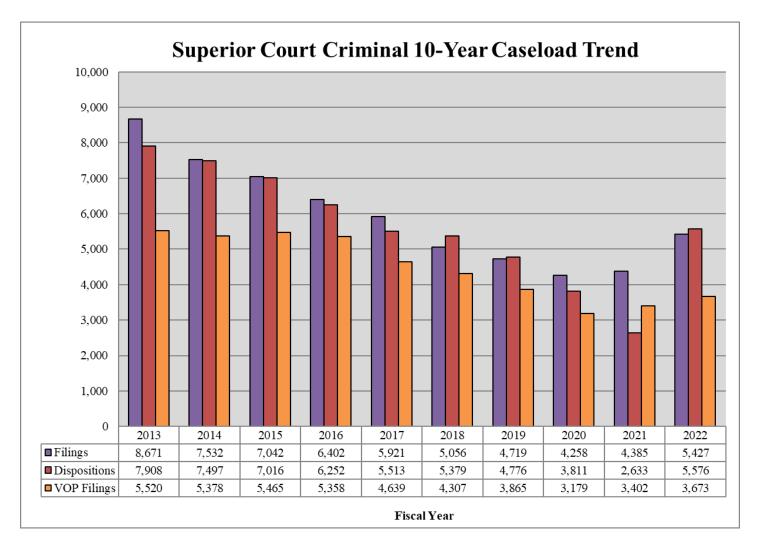

| Caseload Compa    | rison - Fiscal Ye | ears 2021-2022 | 2 - Criminal Case | Filings  |
|-------------------|-------------------|----------------|-------------------|----------|
|                   | 2021              | 2022           | Change            | % Change |
| New Castle County | 2,242             | 2,876          | 634               | 28.3%    |
| Kent County       | 780               | 857            | 77                | 9.9%     |
| Sussex County     | 1,363             | 1,694          | 331               | 24.3%    |
| State             | 4,385             | 5,427          | 1,042             | 23.8%    |

| Caseload Compariso | on - Fiscal Yea | rs 2021-2022 - ( | Criminal Case | Dispositions |
|--------------------|-----------------|------------------|---------------|--------------|
|                    | 2021            | 2022             | Change        | % Change     |
| New Castle County  | 1,048           | 2,601            | 1,553         | 148.2%       |
| Kent County        | 383             | 1,203            | 820           | 214.1%       |
| Sussex County      | 1,202           | 1,772            | 570           | 47.4%        |
| State              | 2,633           | 5,576            | 2,943         | 111.8%       |