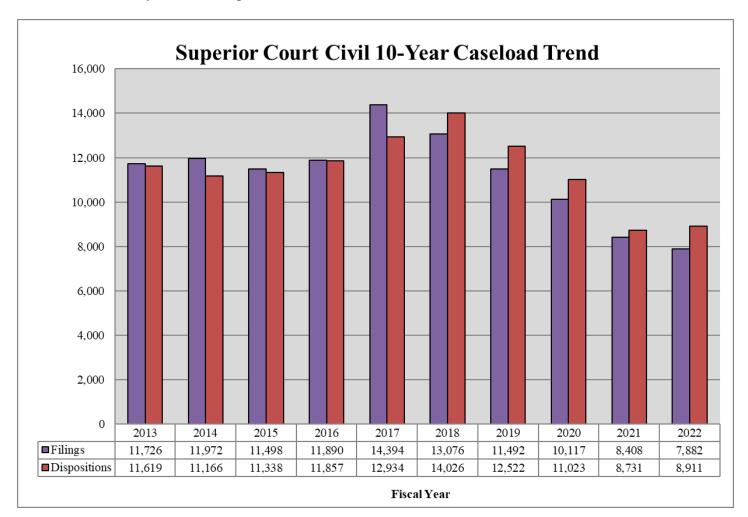

## SUPERIOR COURT State of Delaware

2022 Annual Report Statistical Information

| Caseload Comparison - Fiscal Years 2021-2022 - Civil Case Filings |       |       |        |          |  |  |  |  |  |
|-------------------------------------------------------------------|-------|-------|--------|----------|--|--|--|--|--|
|                                                                   | 2021  | 2022  | Change | % Change |  |  |  |  |  |
| New Castle County                                                 | 6,563 | 5,918 | -645   | -9.8%    |  |  |  |  |  |
| Kent County                                                       | 947   | 986   | 39     | 4.1%     |  |  |  |  |  |
| Sussex County                                                     | 898   | 978   | 80     | 8.9%     |  |  |  |  |  |
| State                                                             | 8,408 | 7,882 | -526   | -6.3%    |  |  |  |  |  |

| Caseload Comparis | on - Fiscal Yo | ears 2021-2022 - | Civil Case Disp | positions |
|-------------------|----------------|------------------|-----------------|-----------|
|                   | 2021           | 2022             | Change          | % Change  |
| New Castle County | 6,831          | 6,811            | -20             | -0.3%     |
| Kent County       | 1,024          | 1,063            | 39              | 3.8%      |
| Sussex County     | 876            | 1,037            | 161             | 18.4%     |
| State             | 8,731          | 8,911            | 180             | 2.1%      |